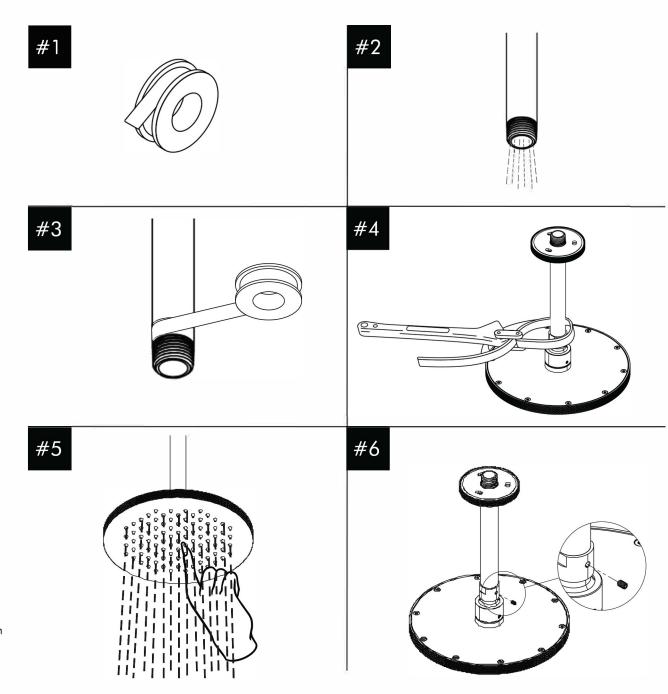

- 1. Use sealing tape.
- 2. Flush water to remove debris.
- 3. Occasionally clean nozzles during water flow.
- 4. Regularly wash away debris from the screen washer.

If you need additional assistance, don't hesitate to reach out to our Customer Service team at 1-888-304-0660. They are available Monday - Friday 6:00 am to 5:00 pm PST.

Please refer to the separate Service Parts Documents for available replacement parts.

Note: For Ceiling Installation only. Recommended cross beam support above the ceiling for Flange support.