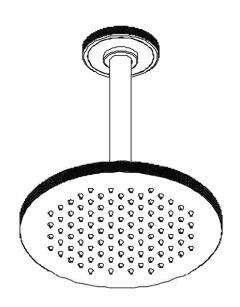

Installation Guide | Round Industrial Rain Shower Heads Model # RS256-1, RS256-2, RS256-3, RS256-4, RS256-5, RS256-6

CAUTION: To prevent burns, set the valve's water temperature to 120°F (49°C) or lower. Check the valve's temperature guide. NOTE: Pick a valve with a suitable flow rating for safety at low flow rates. Adhere to local plumbing and building standards.

Please refer to the separate Service Parts Documents for available replacement parts.

Note: For Ceiling Installation only. Recommended cross beam support above the ceiling for Flange support.