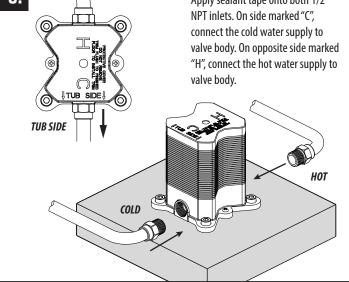

## **FLOOR INSTALLATION**

1-888-304-0660 • 951-304-0520 www.waterstoneco.com VEN-038-10123 Rev. A