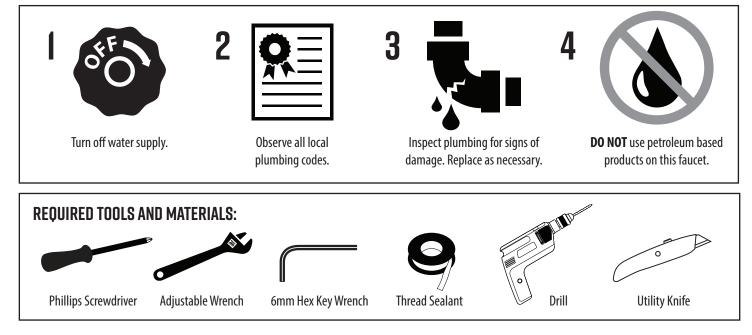

## **BEFORE YOU BEGIN YOUR INSTALLATION:**

WARNING: Cancer and reproductive harm - see www.P65Warnings.ca.gov

## **IMPORTANT!**

- Read these instructions and plan the installation before beginning.
- Risk of product damage. Do not apply direct heat to the valve. Excessive heat will damage the plastic components and plaster guard.
- Do not remove the plaster guard until instructed to do so.
- A hot and cold water supply is required for this valve.
- Component location, spacing, and situational requirements can vary.