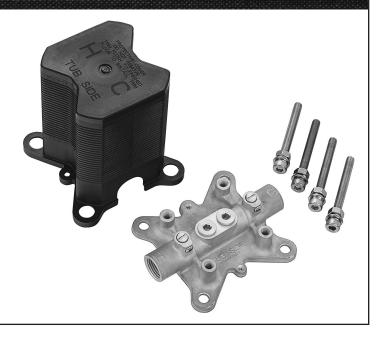

## FREESTANDING TUB Rough-in Valve Installation

Model #: 10123



## **BEFORE YOU BEGIN YOUR INSTALLATION:**



WARNING: Cancer and reproductive harm - see www.P65Warnings.ca.gov

## **IMPORTANT!**

- Read these instructions and plan the installation before beginning.
- Risk of product damage. Do not apply direct heat to the valve. Excessive heat will damage the plastic components and plaster guard.
- Do not remove the plaster guard until instructed to do so.
- A hot and cold water supply is required for this valve.
- Component location, spacing, and situational requirements can vary.

## **FLOOR INSTALLATION**













1-888-304-0660 • 951-304-0520 www.waterstoneco.com VEN-038-10123 Rev. A