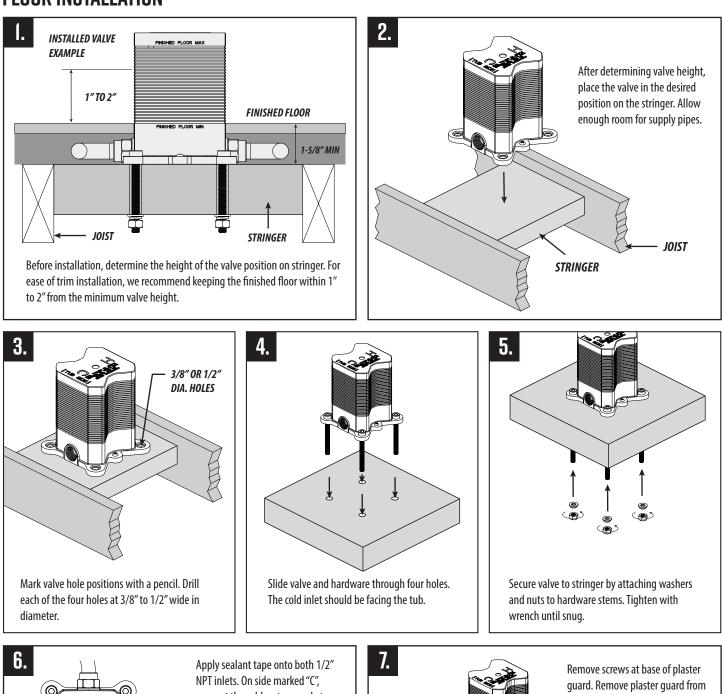

## **FLOOR INSTALLATION**

1-888-304-0660 • 951-304-0520 www.waterstoneco.com VEN-038-10123 Rev. A