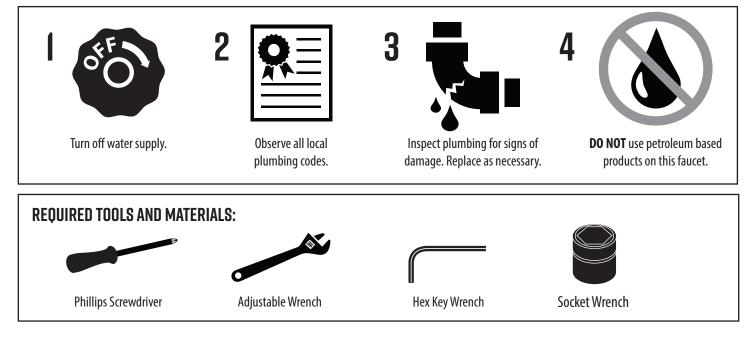

## **IMPORTANT!**

- Read these instructions and plan the installation before beginning.
- Risk of product damage. Do not apply direct heat to the valve. Excessive heat will damage the plastic components and plaster guard.
- Do not remove the plaster guard until instructed to do so.
- A water supply is required for this valve.
- Component location, spacing, and situational requirements can vary.