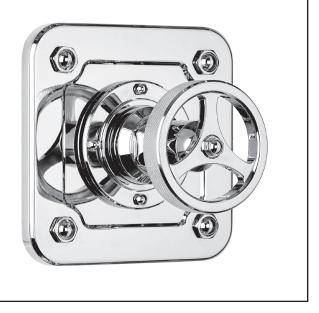

## DIVERTER TRIM

**Model #:** 10105



## **BEFORE YOU BEGIN YOUR INSTALLATION:**



WARNING: Cancer and reproductive harm - see www.P65Warnings.ca.gov

## **IMPORTANT!**

- Read these instructions and plan the installation before beginning.
- Risk of product damage. Do not apply direct heat to the valve. Excessive heat will damage the plastic components and plaster guard.
- Do not remove the plaster guard until instructed to do so.
- A water supply is required for this valve.
- Component location, spacing, and situational requirements can vary.



1-888-304-0660 • 951-304-0520 • www.waterstoneco.com VEN-038-10105 Rev. A