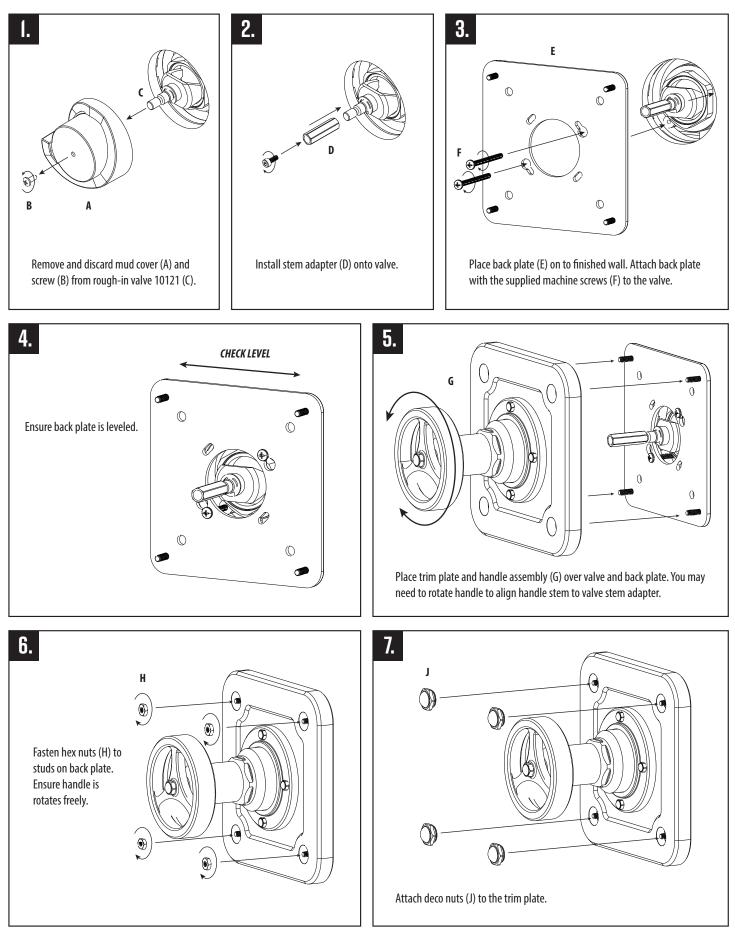

## **IMPORTANT!**

- Read these instructions and plan the installation before beginning.
- Risk of product damage. Do not apply direct heat to the valve. Excessive heat will damage the plastic components and plaster guard.
- Do not remove the plaster guard until instructed to do so.
- A water supply is required for this valve.
- Component location, spacing, and situational requirements can vary.